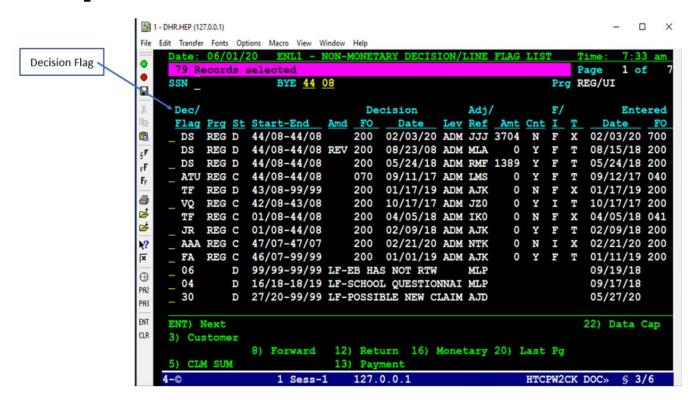

## 2<sup>nd</sup> step: F18

## Decision/flag code Glossary:

| Code                                                                   | Flag indicators |
|------------------------------------------------------------------------|-----------------|
| Able to Work, Actively Seeking Work, Availability, Claimant Reemployed | AAA             |
| iMatchSkills, Worker Profiling                                         | IMS, WP         |
| Apprenticeship Training                                                | APT             |
| Deductible or Other Income                                             | DE/DI           |
| Discharge from Work                                                    | DS, VQD         |
| Intoxication or Use of Intoxicants, Alcohol/Drugs – Absent or Tardy    | DS              |
| Failure to Apply                                                       | FA              |
| Job Refusals                                                           | JR              |
| Reporting Requirements/Failure to Provide/Various                      | RF, RL, RP, EE  |
| Voluntary Quit                                                         | VQ, VQQ, DV     |
| Aliens                                                                 | AL              |
| SUD Training Approved/Denied                                           | ASU/DSU         |
| TUI Approved/Denied                                                    | ATU/DTU         |
| Fraud/Misrepresentation                                                | FR              |
| Labor Dispute                                                          | LD              |
| Self-employment Assistance Allowed/Denied                              | SAC/SAD         |
| School Employee                                                        | SE              |
| Theft/Felony                                                           | TF              |
| Miscellaneous                                                          | MC              |