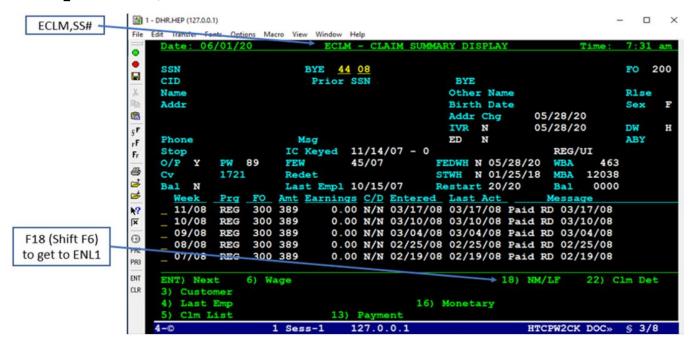

## Unemployment Compensation Decision Flags TANF - Quick Reference Guide

Decision Flags on ENL1 provide indicators on the present unemployment status and can assist in guiding applicants and participants with the pursuit of assets.

## 1st step: ECLM,SS#



## 2<sup>nd</sup> step: F18



## Decision/flag code Glossary:

| Code                                                                   | Flag indicators |
|------------------------------------------------------------------------|-----------------|
| Able to Work, Actively Seeking Work, Availability, Claimant Reemployed | AAA             |
| iMatchSkills, Worker Profiling                                         | IMS, WP         |
| Apprenticeship Training                                                | APT             |
| Deductible or Other Income                                             | DE/DI           |
| Discharge from Work                                                    | DS, VQD         |
| Intoxication or Use of Intoxicants, Alcohol/Drugs – Absent or Tardy    | DS