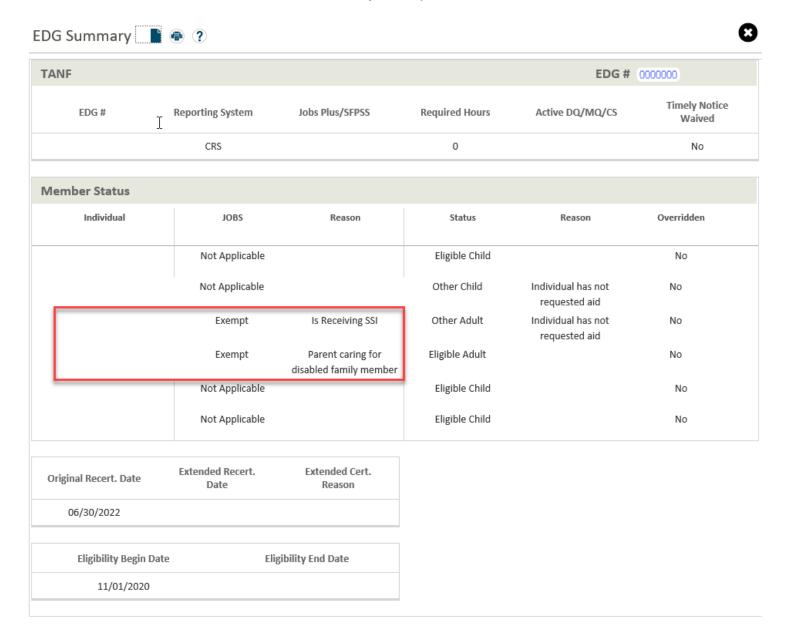

## Click on the TANF EDG# and the 'EDG Summary' will open:

Here you will see the JOBS status for each adult.

If you have any questions, please contact: <a href="mailto:TANF.Policy@dhsoha.state.or.us">TANF.Policy@dhsoha.state.or.us</a>