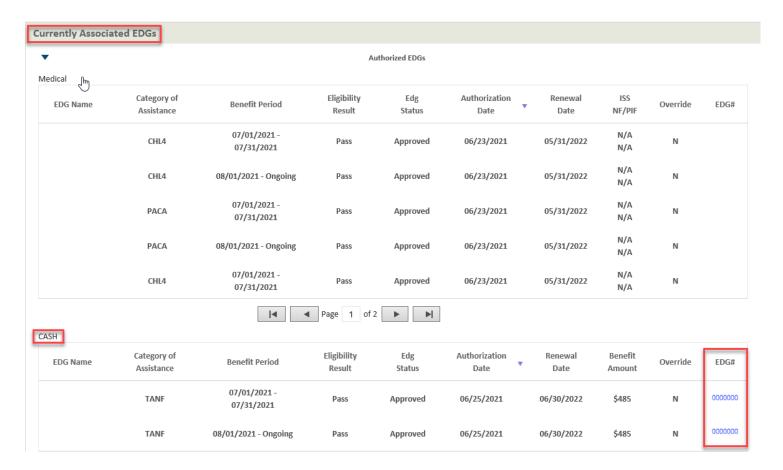

## **JOBS Status in ONE**

Did you know, ONE determines JOBS status for you?

From the 'Case Summary' page, go to the 'Currently Associated EDGs' section: