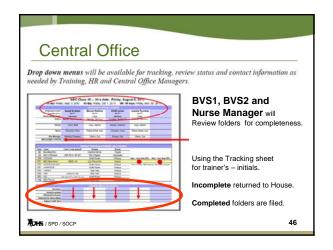

# Folders (red general / green nurse)

- · Store "Folders" in SMs Office
- · Reason for folders
  - Highly visible (less likely to be misplaced)
  - Collectively process all NEO's training/tracking
    - HR/Central Training
    - In House Training
    - Transfer
  - Collectively stored for ease of retrieval & review