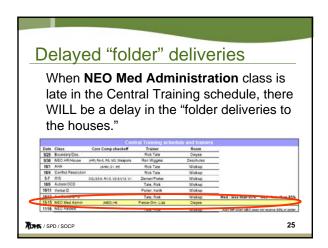

### Core Comp folders

- NEO Class 19, is kick off class for program wide Core Comp folder use (Wed., Sept. 29<sup>th</sup>, 2010)
- Folders arrive at homes Monday, October 25<sup>th</sup>
  (NEO Med Administration Class is the last scheduled
  Central Training class and requires grading time –
  which in rare cases will delay the folder delivery.
- Central Training and VOC will coordinate the delivery of folders to the assigned houses