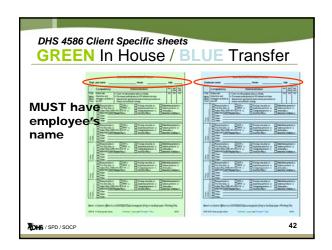

# Folders (red general / green nurse)

- · Store "Folders" in SMs Office
- · Reason for folders
  - Highly visible (less likely to be misplaced)
  - Collectively process all NEO's training/tracking
    - HR/Central Training
    - In House Training
    - Transfer
  - Collectively stored for ease of retrieval & review