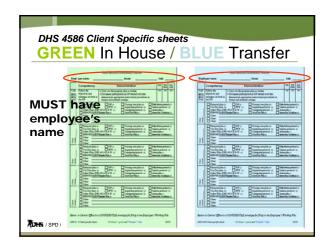

# Folders (red general / green nurse)

- · Store "Folders" in SMs Office
- · Reason for folders
  - Highly visible (less likely to be misplaced)
  - Collectively process all NEO's training/tracking
    - HR/Central Training
    - In House Training
    - Transfer
  - Collectively stored for ease of retrieval & review