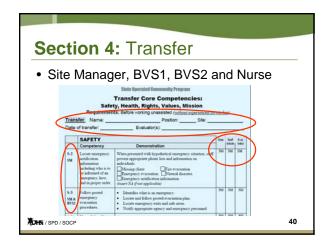

# Folders (red general / green nurse)

- · Store "Folders" in SMs Office
- · Reason for folders
  - Highly visible (less likely to be misplaced)
  - Collectively process all NEO's training/tracking
    - HR/Central Training
    - In House Training
    - Transfer
  - Collectively stored for ease of retrieval & review