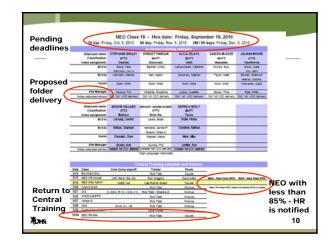

### Core Comp folders

- NEO Class 19, is kick off class for program wide Core Comp folder use (Wed., Sept. 29<sup>th</sup>, 2010)
- Folders arrive at homes Monday, October 25<sup>th</sup>
  (NEO Med Administration Class is the last scheduled
  Central Training class and requires grading time –
  which in rare cases will delay the folder delivery.
- Central Training and VOC will coordinate the delivery of folders to the assigned houses

# Folders (red general / green nurse)

- · Store "Folders" in SMs Office
- · Reason for folders
  - Highly visible (less likely to be misplaced)
  - Collectively process all NEO's training/tracking
    - HR/Central Training
    - In House Training
    - Transfer
  - Collectively stored for ease of retrieval & review