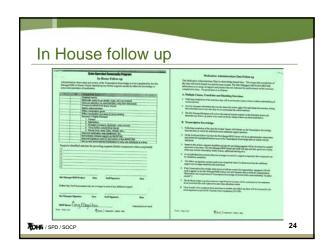

# Folders (red general / green nurse)

- · Store "Folders" in SMs Office
- · Reason for folders
  - Highly visible (less likely to be misplaced)
  - Collectively process all NEO's training/tracking
    - HR/Central Training
    - In House Training
    - Transfer
  - Collectively stored for ease of retrieval & review