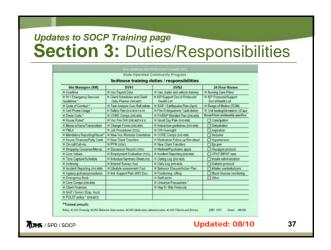

which in rare cases will delay the folder delivery.
- Central Training and VOC will coordinate the delivery of folders to the assigned houses

FINE / SPD / SOCP

7

# Folders (red general / green nurse)

- · Store "Folders" in SMs Office
- · Reason for folders
  - Highly visible (less likely to be misplaced)
  - Collectively process all NEO's training/tracking
    - HR/Central Training
    - In House Training
    - Transfer
  - Collectively stored for ease of retrieval & review

SPD / SOCP







# NEW Employee version contents Employee's responsibility to know, and Reference materials for review Mission, Vision, Goals and Values SOCP common acronyms Common medical abbreviations SOCP Core Comps by number: where to get information and links