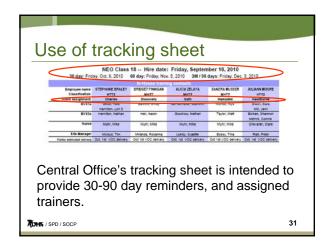

ing time –
  which in rare cases will delay the folder delivery.
- Central Training and VOC will coordinate the delivery of folders to the assigned houses

FINE / SPD / SOCP

7

# Folders (red general / green nurse)

- · Store "Folders" in SMs Office
- · Reason for folders
  - Highly visible (less likely to be misplaced)
  - Collectively process all NEO's training/tracking
    - HR/Central Training
    - In House Training
    - Transfer
  - Collectively stored for ease of retrieval & review

SPD / SOCP







# NEW Employee version contents Employee's responsibility to know, and Reference materials for review Mission, Vision, Goals and Values SOCP common acronyms Common medical abbreviations SOCP Core Comps by number: where to get information and links