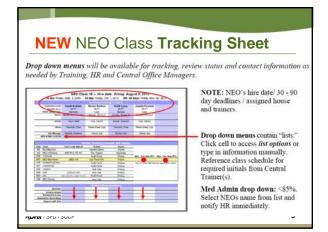

### Core Comp folders

- NEO Class 19, is kick off class for program wide Core Comp folder use (Wed., Sept. 29<sup>th</sup>, 2010)
- Folders arrive at homes Monday, October 25<sup>th</sup>
  (NEO Med Administration Class is the last scheduled
  Central Training class and requires grading time –
  which in rare cases will delay the folder delivery.
- Central Training and VOC will coordinate the delivery of folders to the assigned houses

# Folders (red general / green nurse)

- · Store "Folders" in SMs Office
- · Reason for folders
  - Highly visible (less likely to be misplaced)
  - Collectively process all NEO's training/tracking
    - HR/Central Training
    - In House Training
    - Transfer
  - Collectively stored for ease of retrieval & review