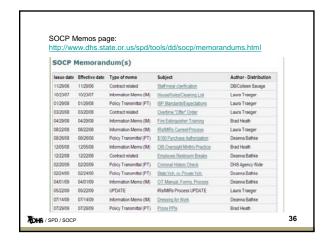

which in rare cases will delay the folder delivery.
- Central Training and VOC will coordinate the delivery of folders to the assigned houses

FINE / SPD / SOCP

7

# Folders (red general / green nurse)

- · Store "Folders" in SMs Office
- · Reason for folders
  - Highly visible (less likely to be misplaced)
  - Collectively process all NEO's training/tracking
    - HR/Central Training
    - In House Training
    - Transfer
  - Collectively stored for ease of retrieval & review

SPD / SOCP







# NEW Employee version contents Employee's responsibility to know, and Reference materials for review Mission, Vision, Goals and Values SOCP common acronyms Common medical abbreviations SOCP Core Comps by number: where to get information and links