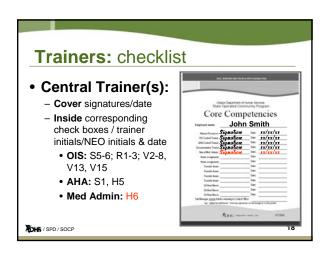

# Folders (red general / green nurse)

- · Store "Folders" in SMs Office
- · Reason for folders
  - Highly visible (less likely to be misplaced)
  - Collectively process all NEO's training/tracking
    - HR/Central Training
    - In House Training
    - Transfer
  - Collectively stored for ease of retrieval & review