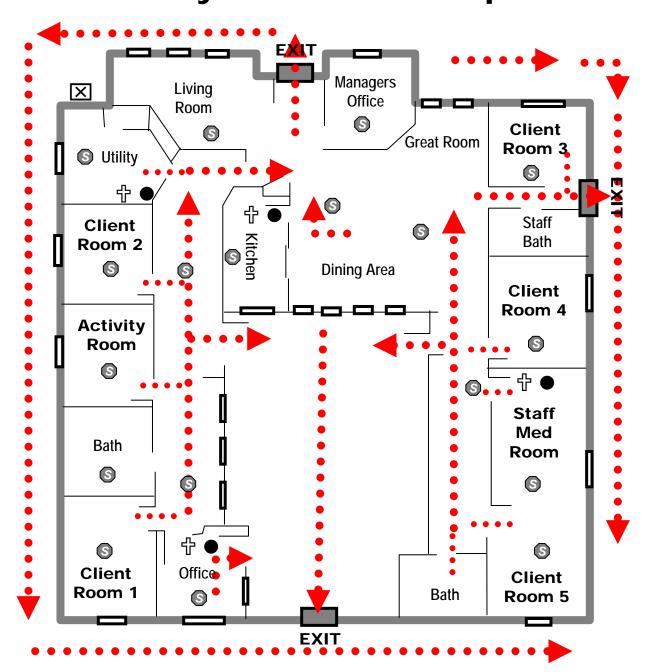

## SPD State Operated Community Program OfficeHalsey Evacuation Map

## 

Escort all residents to the Southeast corner of the parking lot.

Staff are instructed to escort all residents out of the building and to the Southeast corner of the parking lot South of the building in the event of a fire.

All residents are to be maintained under staff control at all times.

- First priority is the safety and security of all residents.
- Second priority is the safety and security of staff members.

Never are staff to jeopardize the safety of residents or staff to save physical property. All residents and staff are to remain out of the building until permitted to re-enter by the fire department personnel.