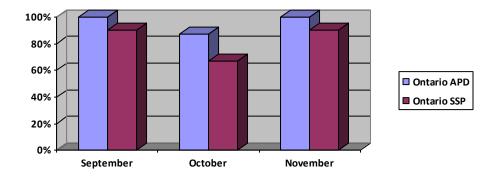

#### Targeted Review – Accuracy Rates

| Branch      | September | October | November |
|-------------|-----------|---------|----------|
| Ontario APD | 100%      | 87%     | 100%     |
| Ontario SSP | 90%       | 67%     | 90%      |