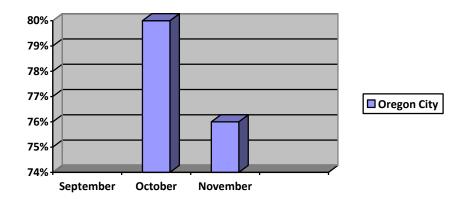

#### Targeted Review - Accuracy Rates

| Branch          | September | October | November |
|-----------------|-----------|---------|----------|
| Oregon City SSP | N/A       | 80%     | 76%      |

The entire district is participating in the No Interview Demonstration. The control area for these branches are all of the branches in Jackson and Josephine county.