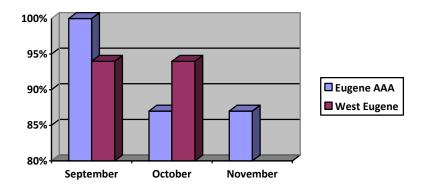

| Branch      | September | October | November |
|-------------|-----------|---------|----------|
| Eugene AAA  | 100%      | 87%     | 87%      |
| West Eugene | 94%       | 94%     | N/A      |