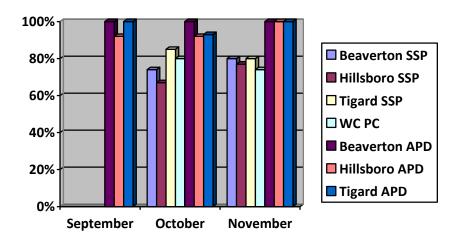

#### **Targeted Review – Accuracy Rates**

| Branch               | September | October | November |
|----------------------|-----------|---------|----------|
| Beaverton SSP        | N/A       | 74%     | 80%      |
| Hillsboro SSP        | N/A       | 67%     | 77%      |
| Tigard SSP           | N/A       | 85%     | 80%      |
| Washington County PC | N/A       | 80%     | 74%      |
| Beaverton APD        | 100%      | 100%    | 100%     |
| Hillsboro APD        | 92%       | 92%     | 100%     |
| Tigard APD           | 100%      | 93%     | 100%     |