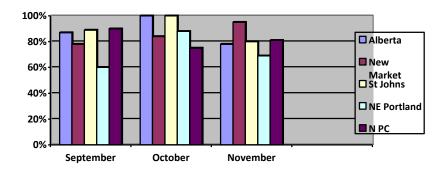

### **Targeted Review – Accuracy Rates**

| Branch      | September | October | November |
|-------------|-----------|---------|----------|
| Alberta     | 87%       | 100%    | 78%      |
| New Market  | 78%       | 84%     | 95%      |
| St Johns    | 89%       | 100%    | 80%      |
| NE Portland | 60%       | 88%     | 69%      |
| N PC        | 90%       | 75%     | 81%      |